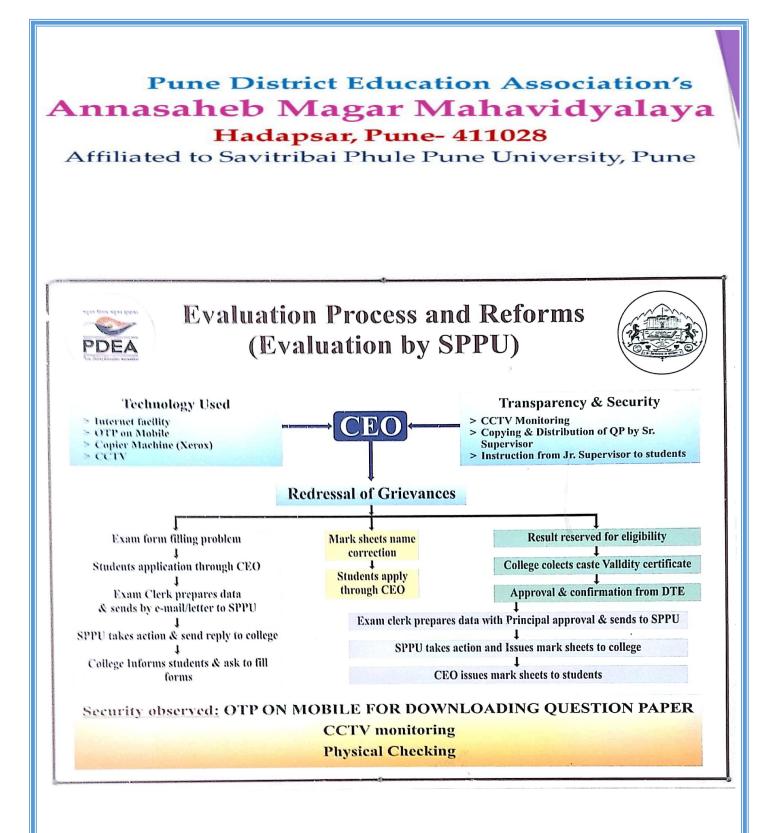

andled immediately by the committee through communicating the same to the concerned HODs and concerned faculty members. . question papers for Internal Evaluation (Mid Term Exam) were prepared by the concerned faculty who teach a particular

course. The HoDs ensure that the question cover the entire hierarchy of learning objectives . Results of Internal Exams are communicated to the students by displaying at the departmental notice board . within particular period . for the UG and PG program the college conducts assessment of the students in three different components such as theory ,practical and viva-voice. All Streams External Exams are conducted by SPPU and results also declared by SPPU excepts First Year of all streams.

PRINTIPAL Annasaheb Magar Mahavidyalaya Hadapsar, Pune-411028





# **Examination Committee**



Pune District Education Association's

# Annasaheb Magar Mahavidyalaya

Hadapsar Pune-411 028 Ph 020-26990376

# EXAMINATION COMMITTEE



# 2022-2023

| SR.NO. | NAME OF THE STAFF DESIGN |           |  |
|--------|--------------------------|-----------|--|
| 01     | Dr. Prin. Ghorpade N.L.  | Principal |  |
| 02     | Prof. Langote U.B.       | CEO       |  |
| 03     | Dr. Kamble N.B.          | Member    |  |
| 04     | Dr. Gandhile G.D.        | Member    |  |
| 05     | Dr. More S.L.            | Member    |  |
| 06     | Dr. Khisti U.V.          | Member    |  |
| 07     | Dr. More V.B.            | Member    |  |
| 08     | Mr. Singh L.R.           | Member    |  |
| 09     | Mr. Sonawane S.B.        | Member    |  |

PRINTIPAL Annasaheb Magar Mahavi