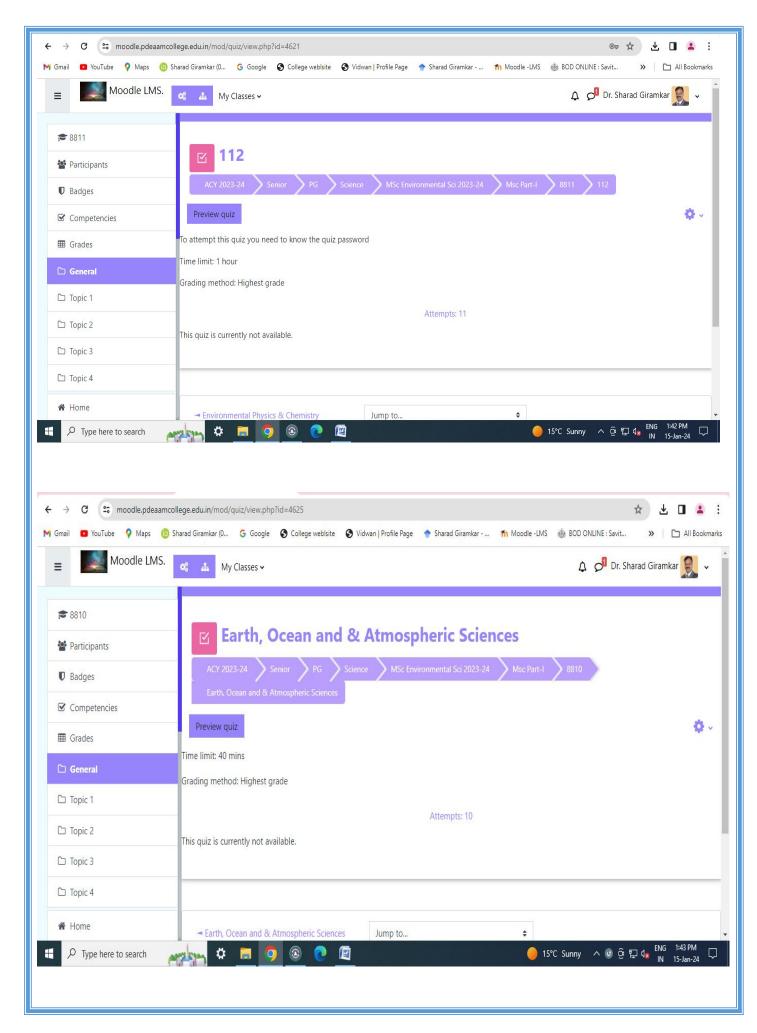

| 14 | Time Table Display on Notice Board for Students                  | 121-124 |
|----|------------------------------------------------------------------|---------|
| 15 | CIA of Practical courses                                         |         |
|    | • Sample Question Papers of Internal Exam including CO           | 125-135 |
|    | • Sample of Internal Assessment Evaluation Sheet                 | 136-143 |
|    | • Sample of Internal Practical Exam Attendance Sheet             | 144-156 |
|    | • Sample of University Practical Evaluation Sheet                | 157-162 |
| 16 | Examination conducted on LMS                                     | 163-172 |
| 17 | University Time Tables                                           | 173-185 |
| 18 | QPD Online : College Login                                       | 186-190 |
| 19 | Bar code system & Masking of Answer paper as per SPPU Guidelines | 191-197 |
| 20 | Central Assessment Programme Letter                              | 198-199 |
| 21 | Online Mark Entry system                                         | 200     |
| 22 | Examination Grievance                                            | 201-215 |
| 23 | Supervision Chart                                                | 216-221 |
| 24 | SPPU Circular                                                    | 222-223 |