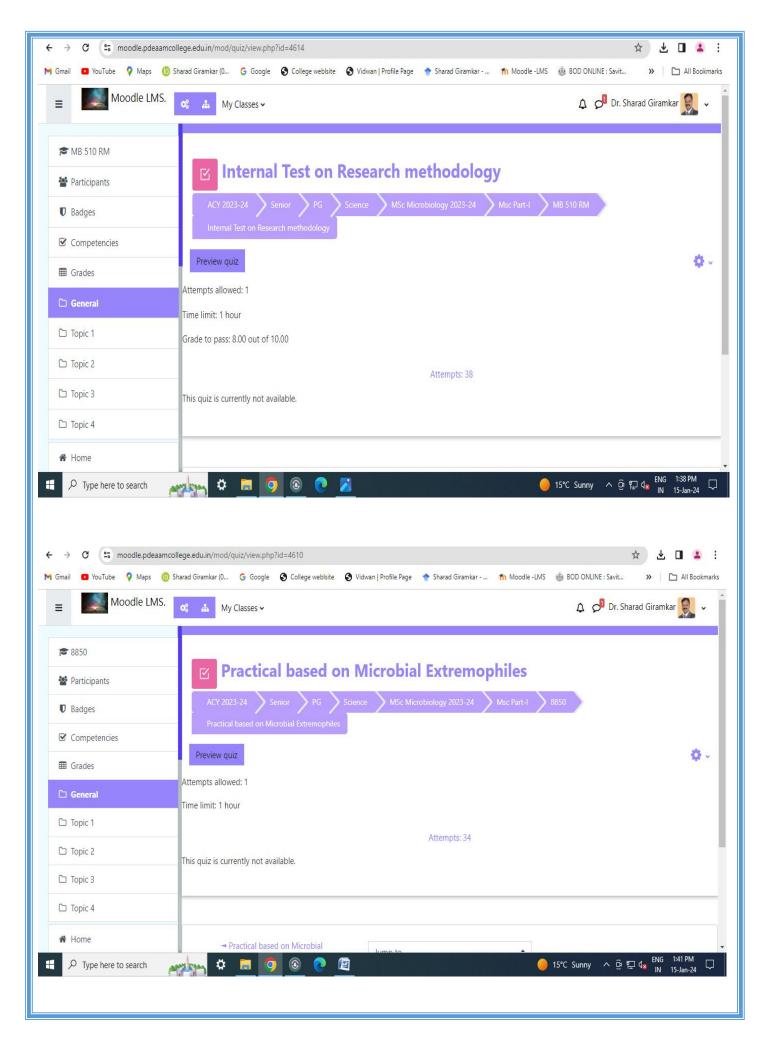

ants</li> <li>Padges</li> <li>Competencies</li> <li>Grades</li> <li>General</li> <li>Topic 1</li> <li>Topic 2</li> <li>Topic 3</li> </ul> | ACY 2023-24 Senior PG<br>Internal Test on Microbial Extremophile<br>Preview quiz<br>Attempts allowed: 1<br>Time limit: 1 hour                                          | Science MSc Microbiology 2023-24 Msc Part-I |                                  |
| <ul> <li>Participants</li> <li>Padges</li> <li>Competencies</li> <li>Grades</li> <li>General</li> <li>Topic 1</li> <li>Topic 2</li> </ul>                  | ACY 2023-24 Senior PG<br>Internal Test on Microbial Extremophile<br>Preview quiz<br>Attempts allowed: 1<br>Time limit: 1 hour<br>This quiz is currently not available. | Science MSc Microbiology 2023-24 Msc Part-1 |                                  |





| ÷ → C 😑 moodle.pdeaar