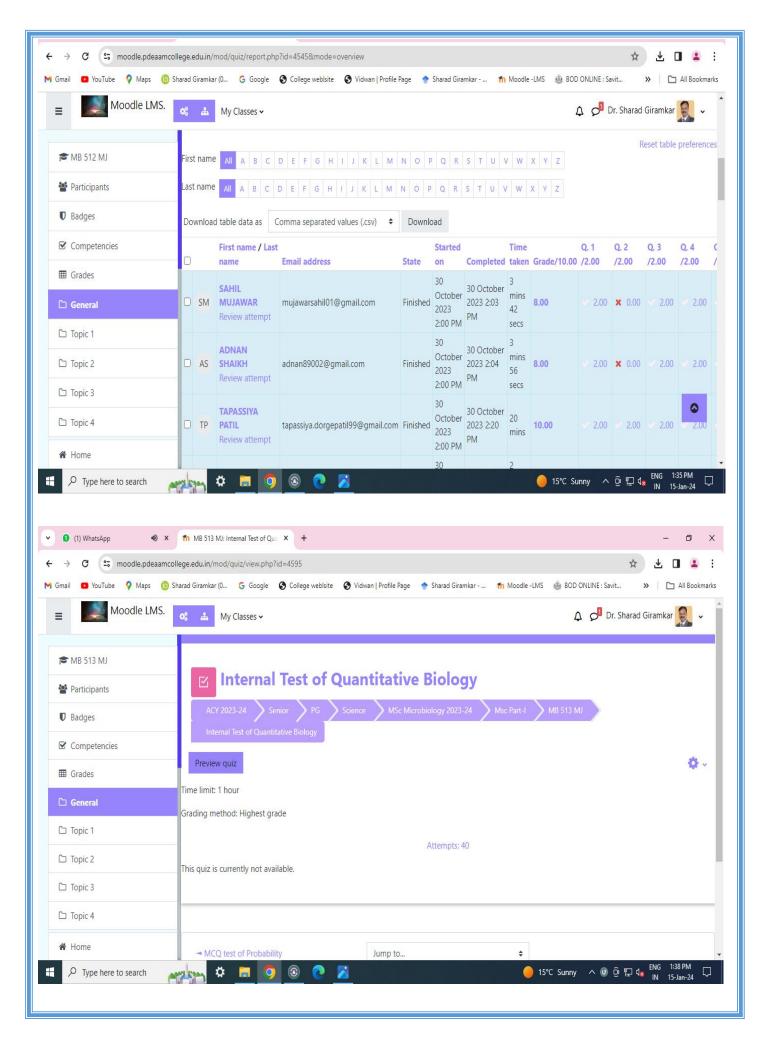

>imail • MB 512 MJ</li> <li>imail • Participants</li> <li>imail • Badges</li> <li>imail • Competencies</li> <li>imail • Grades</li> <li>imail • General</li> <li>imail • Topic 1</li> </ul> | <ul> <li>Ilege.edu.in/mod/quiz/view.php?id=4545</li> <li>iharad Giramkar (0 © Google O College webleite Vidwan   Profile Page Sharad Giramkar Moodle -LMS 0 80</li> <li>My Classes ×</li> <li>Mock Test on Biochemistry and metabolism MCQ</li> <li>ACY 2023-24 Senior PG Science MSc Microbiology 2023-24 Msc Part-1 MB 512</li> <li>Mock Test on Biochemistry and metabolism MCQ</li> <li>Preview quiz</li> <li>Time limit: 20 mins</li> <li>Grading method: Highest grade</li> <li>Attempts: 30</li> </ul> | <ul> <li>★ ■ ▲</li> <li>DO ONLINE : Savit &gt; □ △ All Books</li> <li>▲ ○ Dr. Sharad Giramkar 200 ~</li> </ul> |



| Moodle LMS                                                                                                                                                 | o. då                                                                                                                                                                  |                                             | 🗘 🔎 Dr. Sharad Giramkar 🔶        |
|------------------------------------------------------------------------------------------------------------------------------------------------------------|------------------------------------------------------------------------------------------------------------------------------------------------------------------------|---------------------------------------------|----------------