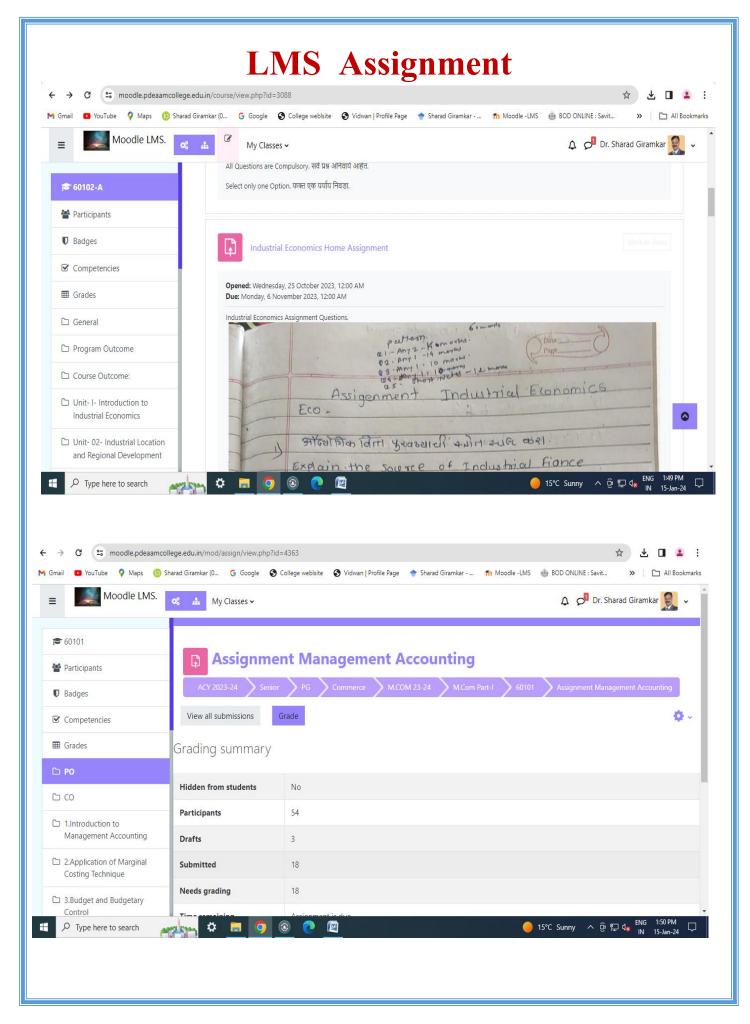

| 14 | Time Table Display on Notice Board for Students                  | 121-124 |
|----|------------------------------------------------------------------|---------|
| 15 | CIA of Practical courses                                         |         |
|    | • Sample Question Papers of Internal Exam including CO           | 125-135 |
|    | • Sample of Internal Assessment Evaluation Sheet                 | 136-143 |
|    | • Sample of Internal Practical Exam Attendance Sheet             | 144-156 |
|    | • Sample of University Practical Evaluation Sheet                | 157-162 |
| 16 | Examination conducted on LMS                                     | 163-172 |
| 17 | University Time Tables                                           | 173-185 |
| 18 | QPD Online : College Login                                       | 186-190 |
| 19 | Bar code system & Masking of Answer paper as per SPPU Guidelines | 191-197 |
| 20 | Central Assessment Programme Letter                              | 198-199 |
| 21 | Online Mark Entry system                                         | 200     |
| 22 | Examination Grievance                                            | 201-215 |
| 23 | Supervision Chart                                                | 216-221 |
| 24 | SPPU Circular                                                    | 222-223 |