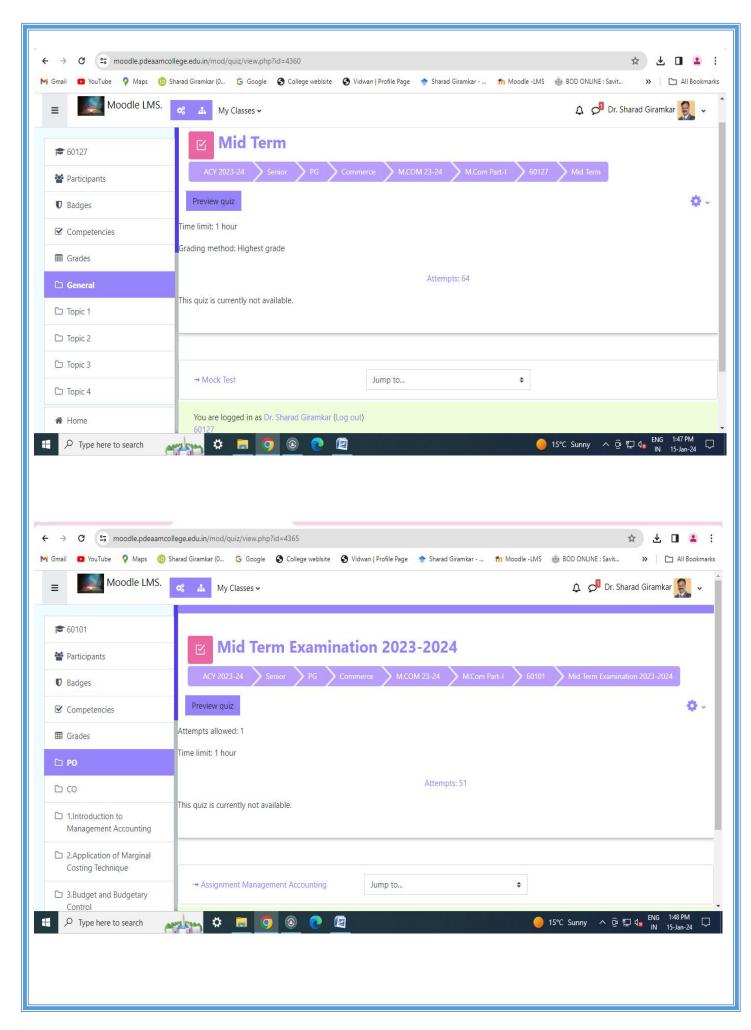

| 14 | Time Table Display on Notice Board for Students                  | 121-124 |
|----|------------------------------------------------------------------|---------|
| 15 | CIA of Practical courses                                         |         |
|    | • Sample Question Papers of Internal Exam including CO           | 125-135 |
|    | • Sample of Internal Assessment Evaluation Sheet                 | 136-143 |
|    | • Sample of Internal Practical Exam Attendance Sheet             | 144-156 |
|    | • Sample of University Practical Evaluation Sheet                | 157-162 |
| 16 | Examination conducted on LMS                                     | 163-172 |
| 17 | University Time Tables                                           | 173-185 |
| 18 | QPD Online : College Login                                       | 186-190 |
| 19 | Bar code system & Masking of Answer paper as per SPPU Guidelines | 191-197 |
| 20 | Central Assessment Programme Letter                              | 198-199 |
| 21 | Online Mark Entry system                                         | 200     |
| 22 | Examination Grievance                                            | 201-215 |
| 23 | Supervision Chart                                                | 216-221 |
| 24 | SPPU Circular                                                    | 222-223 |