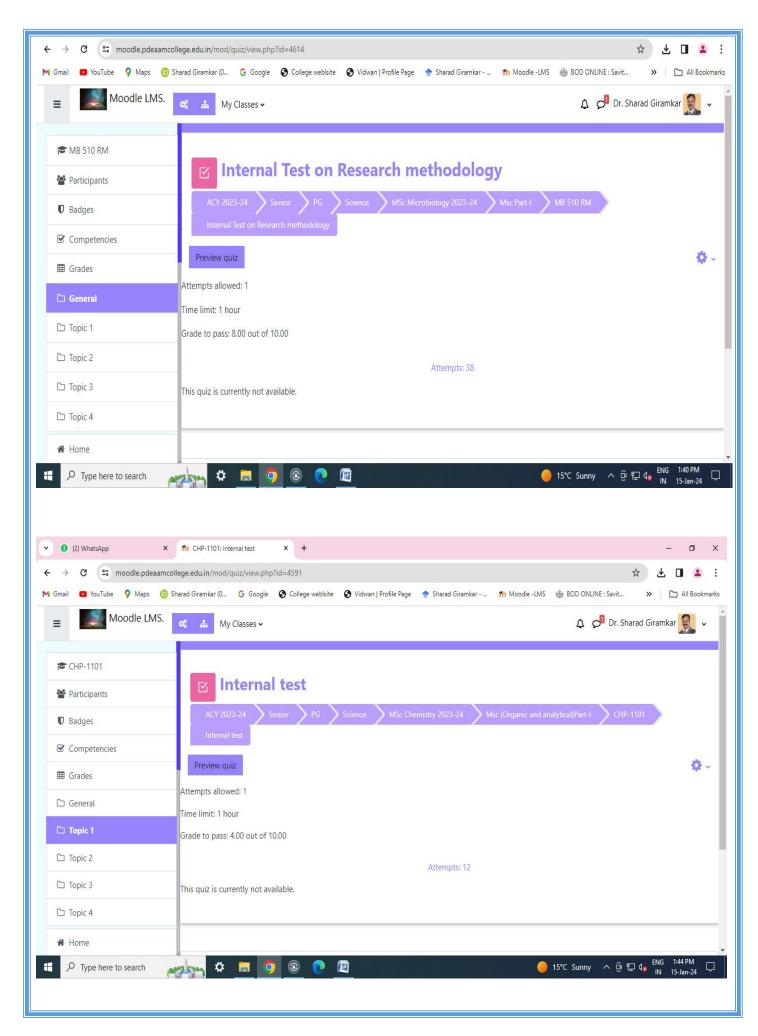

| 14 | Time Table Display on Notice Board for Students                  | 121-124 |
|----|------------------------------------------------------------------|---------|
| 15 | CIA of Practical courses                                         |         |
|    | • Sample Question Papers of Internal Exam including CO           | 125-135 |
|    | • Sample of Internal Assessment Evaluation Sheet                 | 136-143 |
|    | • Sample of Internal Practical Exam Attendance Sheet             | 144-156 |
|    | • Sample of University Practical Evaluation Sheet                | 157-162 |
| 16 | Examination conducted on LMS                                     | 163-172 |
| 17 | University Time Tables                                           | 173-185 |
| 18 | QPD Online : College Login                                       | 186-190 |
| 19 | Bar code system & Masking of Answer paper as per SPPU Guidelines | 191-197 |
| 20 | Central Assessment Programme Letter                              | 198-199 |
| 21 | Online Mark Entry system                                         | 200     |
| 22 | Examination Grievance                                            | 201-215 |
| 23 | Supervision Chart                                                | 216-221 |
| 24 | SPPU Circular                                                    | 222-223 |