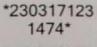

| 14          | 8042      | 26          | 8067      | 21         |
| 7993      | 22          | 8018      | 18          | 8043      | (AB)        | 8068      | 15         |
| 7994      | 19          | 8019      | 14          | 8044      | 15          | 8069      | 24         |
| 7995      | 32          | 8020      | 24          | 8045      | 14          | 8070      | 17         |
| 7996      | 4           | 8021      | 14          | 8046      | 26          | 8071      | 19         |
| 7997      | 27          | 8022      | 9           | 8047      | 15          | 8072      | 4          |
| 7998      | 27          | 8023      | (AB)        | 8048      | 0           | 8073      | 14         |



## Savitribai Phule Pune University Examination Session 2022 Marks Inward System for Colleges



2303171231474

3/17/2023

3 of 3

| Seat No Marks/Grade |    | Seat No M | larks/Grade | Seat No N | /larks/Grade |
|---------------------|----|-----------|-------------|-----------|--------------|
| 8074                | 8  | 8099      | 19          | 8124      | 22           |
| 8075                | 8  | 8100      | 18          | 8125      | 22           |
| 8076                | 6  | 8101      | 24          | 8126      | 14           |
| 8077                | 14 | 8102      | 6           | 8127      | 29           |
| 8078                | 0  | 8103      | 18          | 8144      | 7            |
| 8079                | 27 | 8104      | 5           |           |              |
| 8080                | 24 | 8105      | 5           |           |              |
| 8081                | 2