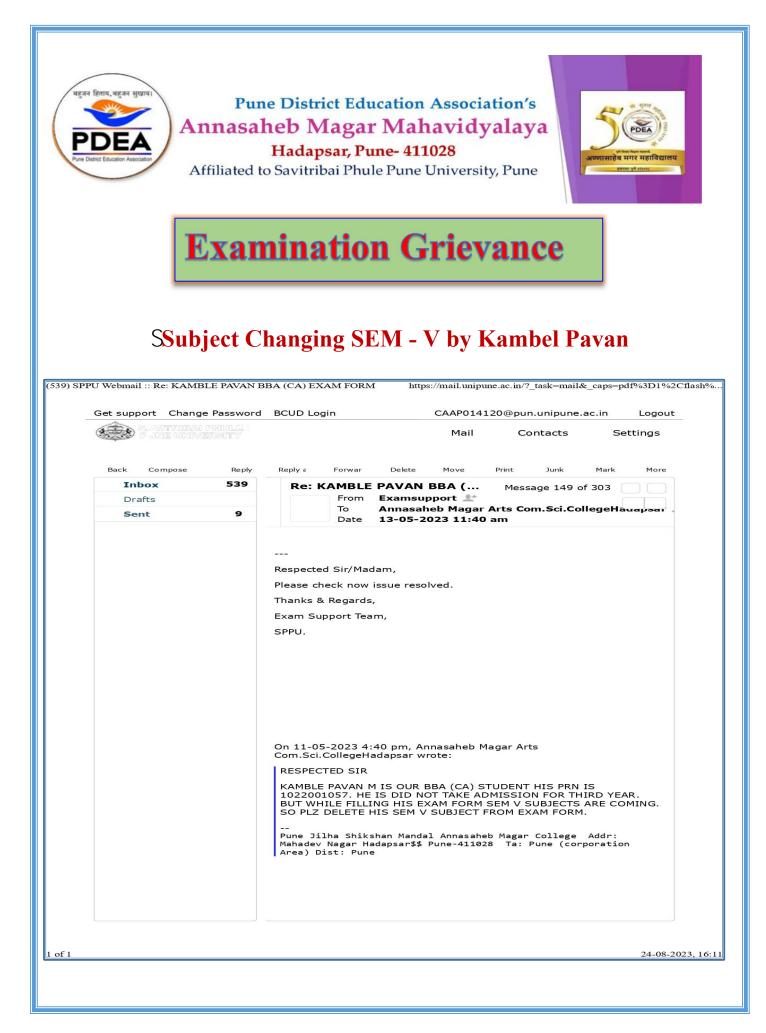

| May 25 2023<br>12:00AM                   |
|          |      | B.B.A.( Computer Application) 2019 Credit<br>Pattern                                                                                                                                                                                           | May 25 2023<br>12:00AM                   |
|          |      |                                                                                                                                                                                                                                                |                                          |

://mail.unipune.ac.in/?\_task=mail&\_caps=pdf%3D1%2Cflash%3D0%2Cttff%3D0%2Cwebp%3D1%2Cpgpmime%3D0&\_uid=9742&\_mbox=INBO... 1/1



### Subject Addition SEM V and SEM VI by wadkar Akansha

(539) SPPU Webmail :: Re: Wadkar Akansha r bcom exam form https://mail.unipune.ac.in/?\_task=mail&\_caps=pdf%3D1%2Cflash% ... Get support Change Password BCUD Login CAAP014120@pun.unipune.ac.in Logout Mail Contacts Settings Back Compose Reply Reply a Forwar Delete Move Print Junk Mark More 539 Inbox Re: Wadkar Akansha r bco... Message 106 of 303 From Examsupport 1 Drafts Annasaheb Magar Arts Com.Sci.CollegeHauapsar То Sent 9 Date 06-06-2022 6:11 pm Respected Sir/Madam, Please check once issue resolved. Thanks & Regards, Exam Support Team, SPPU. ----- Original Message ------Subject:Wadkar Akansha r bcom exam form Date:06-06-2022 11:23 am From: "Annasaheb Magar Arts Com.Sci.CollegeHadapsar" <CAAP014120@pun.unipune.ac.in> To:Examsuppo